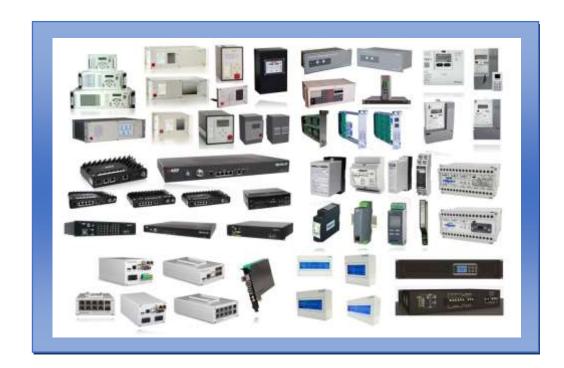

### **Protection Devices**

**Chonburi**: 199 Moo 2 Tong Grow Industrial Town, Bangna-Trad Road, Klongtamru, Muang Chonburi Province 20000 Thailand

 ${\bf Bangkok}: 77/66$  , 17th Floor Sinn Sathon Tower , Krungthonburi Rd., Khlong Ton Sai, Khlong San, Bangkok 10600 Thailand

### **Measurement and Detection in power automation**

**Protecta** has more than 60 years' experience in **efficient protection relaying** which provides the complete solutions for all high-performance feeders, transformers, lines and busbars, including industrial protection applications. In addition to protective devices, we also manufacture substation automatic controllers and special devices such as transformer voltage and tap changer controllers, transformer inrush current minimizers, Petersen coil controllers and high speed transfer devices for transformers and incoming feeders.

EuroProt+

**Smart Line** 

AZT+

**Chonburi**: 199 Moo 2 Tong Grow Industrial Town, Bangna-Trad Road, Klongtamru, Muang Chonburi Province 20000 Thailand

**Bangkok**: 77/66, 17th Floor Sinn Sathon Tower, Krungthonburi Rd., Khlong Ton Sai, Khlong San, Bangkok 10600 Thailand

**Tillquist** has more than 100 years' experience for **measuring and detecting** in the power and process automation that always provided the market with first-class products. Throughout the years Tillquist has acquired experience and know-how which we have transformed to competence in a way being unique for companies within our line of business. All our sales engineers are technically very capable, which saves both time and money for our customers. Being able to present the right product for a certain issue at an early stage makes the decision-making process quicker.

### Multi transducer

#### **Current transducer**

### **Resistance transducer**

**Chonburi**: 199 Moo 2 Tong Grow Industrial Town, Bangna-Trad Road, Klongtamru, Muang Chonburi Province 20000 Thailand

**Bangkok**: 77/66, 17th Floor Sinn Sathon Tower, Krungthonburi Rd., Khlong Ton Sai, Khlong San, Bangkok 10600 Thailand