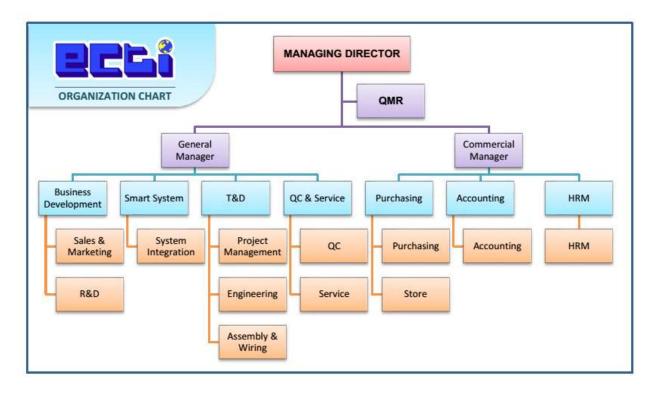

# **Organization**

The structural organization is allocated to potential and skill of engineers and technicians in the manufacturing of products and services with adequate technical and engineering knowledge transfer from experiences in senior level and cooperated company. However the staff shall have to continuously develop the up-to-date international standards and customers requirement for the products and services satisfaction. The organization is in the chart below.

"Number of employees for all department is approximately 20 people"

As the base policy, the company has a continuous program to educate the engineers and staff in design / manufacturing / production / testing for the internal products and services business related (construction, installation, test and commissioning). The knowledge shall be transferred from experiences senior level staffs and co-operate partners including with the external specialists for electrical power system.