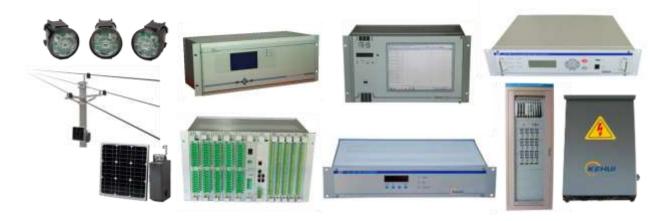

# **Smart Radio for Smart Network**

**Chonburi**: 199 Moo 2 Tong Grow Industrial Town, Bangna-Trad Road, Klongtamru, Muang Chonburi Province 20000 Thailand

**Bangkok**: 77/66, 17th Floor Sinn Sathon Tower, Krungthonburi Rd., Khlong Ton Sai, Khlong San, Bangkok 10600 Thailand

**4RF** provides **smart radio product** in telecommunications and the microwave radio industry which was founded in 1998 by radio experts with many year's experience. 4RF is now a global company, with customers in more than 150 countries, in multiple industries. The 4RF products are designed to provide maximum reliability and performance with wireless application. The Aprisa smart radios can be use for a long distance point-to-point link, a smart point-to-multipoint wireless SCADA network, or both together with unbeatable reliability and performance, the Aprisa smart radios support all analogue and digital interfaces for a wide variety of applications.

### **Point to multipoint Radios**

### Point to point Microwave link

### **Ethernet Point to point radio**

**Chonburi**: 199 Moo 2 Tong Grow Industrial Town, Bangna-Trad Road, Klongtamru, Muang Chonburi Province 20000 Thailand

**Bangkok**: 77/66, 17th Floor Sinn Sathon Tower, Krungthonburi Rd., Khlong Ton Sai, Khlong San, Bangkok 10600 Thailand