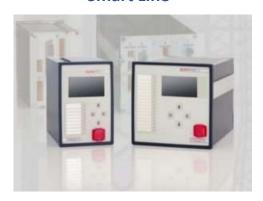

### **Smart Meter**

**Protecta** has more than 60 years' experience in **efficient protection relaying** which provides the complete solutions for all high-performance feeders, transformers, lines and busbars, including industrial protection applications. In addition to protective devices, we also manufacture substation automatic controllers and special devices such as transformer voltage and tap changer controllers, transformer inrush current minimizers, Petersen coil controllers and high speed transfer devices for transformers and incoming feeders.