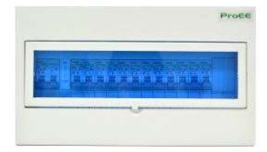

**Bangkok**: 77/66, 17th Floor Sinn Sathon Tower, Krungthonburi Rd., Khlong Ton Sai, Khlong San, Bangkok 10600 Thailand

**ProEE** provides the product of **Inverter**, **Consumer unit**, **Load center and switchboard panel** you can be sure of being treated with a level of service that comes satisfaction guaranteed. The ProEE Inverter is the high frequency pure sine wave inverter with advanced PWM+SPWM high frequency technology and the advanced intelligent control and the mature and stable inverter mode. The ProEE consumer unit use for residential and commercial protection for your distribution control system with IEC standard. The ProEE load center offer the highest protection for industrial system.

**Inverter** 

**Consumer Unit** 