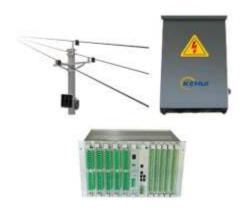

**Protecta** has more than 60 years' experience in **efficient protection relaying** which provides the complete solutions for all high-performance feeders, transformers, lines and busbars, including industrial protection applications. In addition to protective devices, we also manufacture substation automatic controllers and special devices such as transformer voltage and tap changer controllers, transformer inrush current minimizers, Petersen coil controllers and high speed transfer devices for transformers and incoming feeders.

EuroProt+

**Smart Line** 

AZT+

**Chonburi**: 199 Moo 2 Tong Grow Industrial Town, Bangna-Trad Road, Klongtamru, Muang Chonburi Province 20000 Thailand

**Bangkok**: 77/66, 17th Floor Sinn Sathon Tower, Krungthonburi Rd., Khlong Ton Sai, Khlong San, Bangkok 10600 Thailand