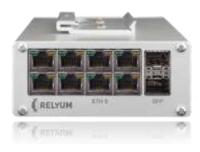

**Relyum** is born to provide innovative solutions for networking, synchronization and cybersecurity in critical systems. Relyum always develop the new technology and upgrade their products which make them has more benefit and flexible to use. The Relyum products are Cyber-Physical Production System Platform, Timeaware Redbox Switch, Time-aware Network Recorder, Time-aware Multiprotocol Hub and RELY-PCle Family.

**Cyber-Physical Production System** 

Time-aware Redbox Switch

Time-aware Network Recorder

Chonburi: 199 Moo 2 Tong Grow Industrial Town, Bangna-Trad Road, Klongtamru,

Muang Chonburi Province 20000 Thailand