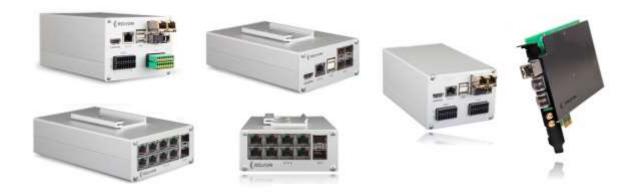

**Relyum** is born to provide innovative solutions for networking, synchronization and cybersecurity in critical systems. Relyum always develop the new technology and upgrade their products which make them has more benefit and flexible to use. The Relyum products are Cyber-Physical Production System Platform, Timeaware Redbox Switch, Time-aware Network Recorder, Time-aware Multiprotocol Hub and RELY-PCle Family.

**Cyber-Physical Production System** 

Time-aware Redbox Switch

Time-aware Network Recorder

Chonburi: 199 Moo 2 Tong Grow Industrial Town, Bangna-Trad Road, Klongtamru,

Muang Chonburi Province 20000 Thailand