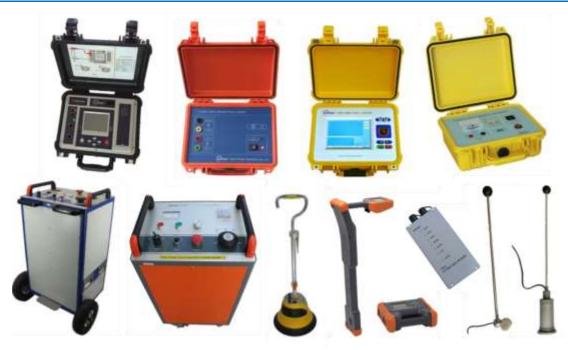

### **Cable Fault Location Products**

**Chonburi**: 199 Moo 2 Tong Grow Industrial Town, Bangna-Trad Road, Klongtamru, Muang Chonburi Province 20000 Thailand

**Bangkok**: 77/66, 17th Floor Sinn Sathon Tower, Krungthonburi Rd., Khlong Ton Sai, Khlong San, Bangkok 10600 Thailand

**Bangkok**: 77/66, 17th Floor Sinn Sathon Tower, Krungthonburi Rd., Khlong Ton Sai, Khlong San, Bangkok 10600 Thailand

**KEHUI** develops product's characteristic by the use of top quality components, exhaustive testing and innovative thinking which composed of Cable Fault Location, Distribution Automation, Power Utility, and Switched Reluctance Motors. The quality of the products is underlined by the company's certification to ISO 9001.

### **Cable Fault Location**

### **Distribution Automation**

### **Power Utility**

### **Switched Reluctance Motors**

**Chonburi**: 199 Moo 2 Tong Grow Industrial Town, Bangna-Trad Road, Klongtamru, Muang Chonburi Province 20000 Thailand

 ${\bf Bangkok}: 77/66$  , 17th Floor Sinn Sathon Tower , Krungthonburi Rd., Khlong Ton Sai, Khlong San, Bangkok 10600 Thailand