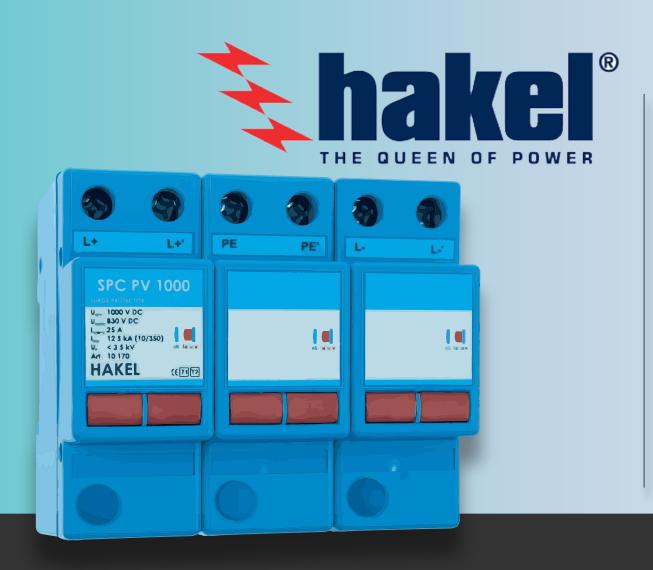

## Hakel

Czech Republic
Surge Protective Device,
Low Voltage Limiter for Railway

ECTI COMPANY LIMITED sales@ecti.co.th +66 28622600